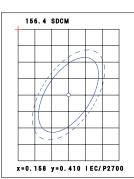

## **TECHNICAL SPECIFICATIONS**

| WATTAGE             | 40W                 |
|---------------------|---------------------|
| EFFICACY            | 130/140 lm/W        |
| COLOR               | GREEN (522.5-525nm) |
| INPUT POWER         | 100V-277V / 50/60Hz |
| POWER FACTOR        | 0.92                |
| THD                 | 20%                 |
| WORKING TEMPERATURE | -4°F ~ 122°F        |
| IP RATING           | IP66                |
| WARRANTY            | 5 year limited      |
|                     | 1                   |
| HEAT LOAD           |                     |