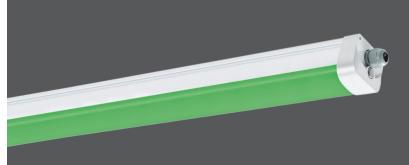

## **GPS-EMGN**

The GPS-EMGN is a tri-proof LED light, which means that the luminaire possesses at least three 'proofing' properties. Earning its name, the  $\ensuremath{\mathsf{GPS}\text{-}\mathsf{EMGN}}$ is waterproof, dust-proof, and corrosion-proof. The GPS-EMGN emits a plantsafe, soft green light ideal for use in safely illuminating the plant's dark cycle when growing short-day crops. The green light minimally affects photosynthesis during the plant's dark cycle, safely allowing for tending to the crop.

#### **FEATURES & BENEFITS**

- Excellent light distribution and uniformity ideal for illuminating a 15' x 15' grow space for work.
- Emergency battery back-up optional (GPS-EMGN-BB)
- High Output: 3355 lumens of pure green light.
- Polycarbonate lens diffused, comfortable illumination.
- IP66-rated.
- IK10-rated: highly impact-resistant.