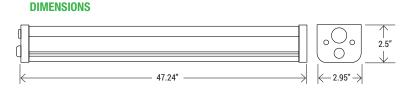

## **TECHNICAL SPECIFICATIONS**

| WATTAGE             | 40W                 |
|---------------------|---------------------|
| EFFICACY            | 130/140 lm/W        |
| COLOR               | GREEN (522.5-525nm) |
| INPUT POWER         | 100V-277V / 50/60Hz |
| POWER FACTOR        | 0.92                |
| THD                 | 20%                 |
| WORKING TEMPERATURE | -4°F ~ 122°F        |
| IP RATING           | IP66                |
| WARRANTY            | 5 year limited      |
|                     | 1                   |
| HEAT LOAD           |                     |