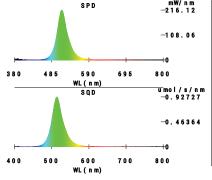

### **SPECTRAL DISTRIBUTION**

## **TECHNICAL SPECIFICATIONS**

| WATTAGE             | 40W                 |
|---------------------|---------------------|
| EFFICACY            | 130/140 lm/W        |
| COLOR               | GREEN (522.5-525nm) |
| INPUT POWER         | 100V-277V / 50/60Hz |
| POWER FACTOR        | 0.92                |
| THD                 | 20%                 |
| WORKING TEMPERATURE | -4°F ~ 122°F        |
| IP RATING           | IP66                |
| WARRANTY            | 5 year limited      |
|                     | 1                   |
| HEAT LOAD           |                     |