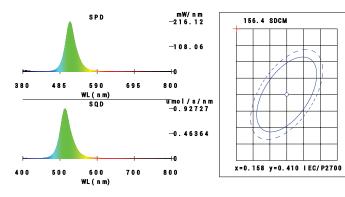

#### **SPECTRAL DISTRIBUTION**

#### **TECHNICAL SPECIFICATIONS**

| WATTAGE             | 40W                 |
|---------------------|---------------------|
| EFFICACY            | 130/140 lm/W        |
| COLOR               | GREEN (522.5-525nm) |
| INPUT POWER         | 100V-277V / 50/60Hz |
| POWER FACTOR        | 0.92                |
| THD                 | 20%                 |
| WORKING TEMPERATURE | -4ºF ~ 122⁰F        |
| IP RATING           | IP66                |
| WARRANTY            | 5 year limited      |