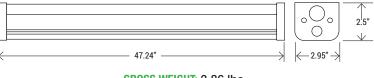

#### DIMENSIONS

136.49 BTU

GROSS WEIGHT: 3.86 lbs

The lamp is designed with a smooth surface, which makes it easy to clean and maintain. The GPS-EMGN can be ceiling or suspended-mounted with a suspension kit, and can be daisy-chained for easy installation.