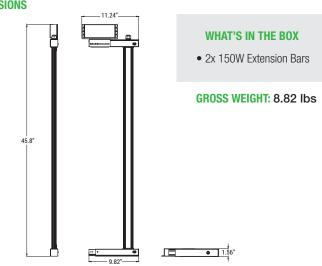

|  |  |
|                     |                                         |  |  |
| PERFORMANCE DATA    | MAX. POWER                              |  |  |
| PPF                 | 368 µmol/s                              |  |  |
| PPE                 | 2.7 μmol/J                              |  |  |
|                     |                                         |  |  |
| HEAT LOAD           |                                         |  |  |
| HEAT LOAD PER PAIR  | 1,025 BTU                               |  |  |

#### **MAXIMUM POWER ELECTRICAL DATA (each bar)**

| AC VOLTAGE | 120V  | 208V | 240V  | 277V |
|------------|-------|------|-------|------|
| AC CURRENT | 1.25A | .72A | .625A | .54A |
| AC POWER   | 150W  | 150W | 150W  | 150W |

## SPECTRAL DISTRIBUTION



## **DIMENSIONS**