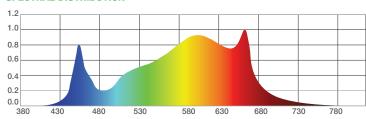

ted                          |  |  |
|                     |                                         |  |  |
| PERFORMANCE DATA    | MAX. POWER                              |  |  |
| PPF                 | 368 µmol/s                              |  |  |
| PPE                 | 2.7 μmol/J                              |  |  |
|                     |                                         |  |  |
| HEAT LOAD           |                                         |  |  |
| HEAT LOAD PER PAIR  | 1,025 BTU                               |  |  |

#### **MAXIMUM POWER ELECTRICAL DATA (each bar)**

| AC VOLTAGE | 120V  | 208V | 240V  | 277V |
|------------|-------|------|-------|------|
| AC CURRENT | 1.25A | .72A | .625A | .54A |
| AC POWER   | 150W  | 150W | 150W  | 150W |

## SPECTRAL DISTRIBUTION



## **DIMENSIONS**