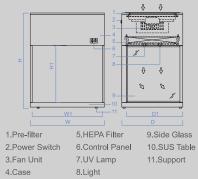

#### General Features

- The work table surface is made of high-quality stainless steel, which is corrosion resistant and easy to sterilize.
- The Outer cabinet is made of high-quality cold-rolled steel with ivory-white electrostatic powder coating.
- UV-Blocking safety glass for lab grade environmental control.
- Each bench has been tested to meet Medical Equipment standards and requirements.

| Model                                     | VD-650-U (INCLUDES UV)                                                                               |
|-------------------------------------------|------------------------------------------------------------------------------------------------------|
| Cleanliness                               | ISO CLASS 5                                                                                          |
| Air Velocity                              | ≥0.3 mis (59.1fpm) (adjustable)                                                                      |
| Noise                                     | ≤62 dB(A)                                                                                            |
| Illumination                              | ≥300 lx                                                                                              |
| Power Supply                              | AC220 V, 1Φ, 50Hz                                                                                    |
| Consumption *                             | 250w                                                                                                 |
| Weight                                    | 132 lbs                                                                                              |
| Work Dimension<br>(WidthXDepthXHeight)    | (24.2" X 19.5" X 19.7")                                                                              |
| Overall Dimension<br>(WidthXDepthXHeight) | (25.6" X 21.1" X 32.9")                                                                              |
| Size & No. of HEPA Filter                 | (24.0" x 17.7" x 2.0")                                                                               |
| Light                                     | LED 7wx 1 pc                                                                                         |
| UV Light ( optional)                      | 8wx 1 pc                                                                                             |
| No. of Colony                             | ≤ <b>0.5cfu/dish •</b> 0.5h                                                                          |
| Materials                                 | Working table: All-in-one Stainless Steel, Outside cabinet: high grade steel and lacquered in ivory. |
| Mode of Operation                         | Single sided work station for a solo operator                                                        |