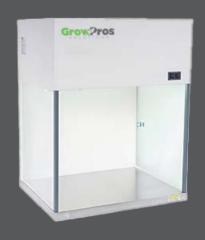

# PURE Station Compact - UV Series

## **PURE Station Compact - UV**

- Compact design for medium and small labs.
- Large, easy to use On/Off Switch.
- Independent or paired control of the LED work light and UV lights.
- Digital Display with an easy to use, soft keypad.
- 5 Fan speed settings.
- U Series includes UV sterilization light.