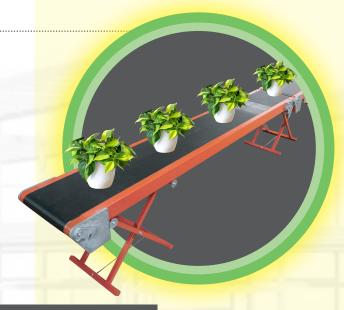

## **STRAIGHT SHOOTER 8FT**

The Straight Shooter 8ft can move whatever items you need to in a straight line. Link multiple Straight Shooter 8ft conveyor belts to span your desired length. Increase the efficiency of your labor and improve the morale of you workers. Save time and reduce the need for extra laborers. Streamline your harvesting, clean up, processing, retail, and shipping. Optional 90 Degree guard rails for turning. Optional different height leg stands available for changing pitch. Optional variable speed control also available.

# 8' Long Belt

### **ACCESSORIES & FEATURES**

- The Straight Shooter operates at 41 feet per minute.
- It can move 300 pounds over an 8Ft belt.
- Includes a power chaining outlet for easy linking.
- Individual motor on each Straight Shooter unit.
- Includes sturdy and easy to store folding leg stands.
- Includes easy link connecting brackets.
- Switch for reversing the conveyor belt direction.
- 120V Coiled stretchable power cord.