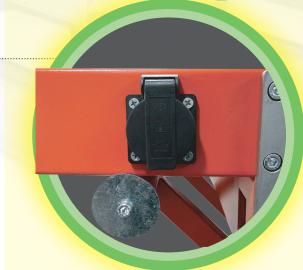

### **ACCESSORIES & FEATURES**

- The Straight Shooter operates at 41 feet per minute.
- It can move 300 pounds over an 8Ft belt.
- Includes a power chaining outlet for easy linking.
- Individual motor on each Straight Shooter unit.
- Includes sturdy and easy to store folding leg stands.
- Includes easy link connecting brackets.
- Switch for reversing the conveyor belt direction.
- 120V Coiled stretchable power cord.